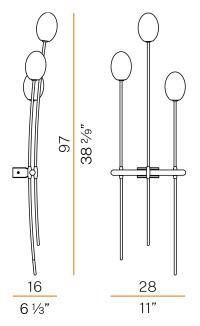

220-240V AC                    |
| FREQUENCY                | 50/60Hz                        |
| NOMINAL LUMINOUS FLUX    | 3x 250lm                       |
| WEIGHT                   | 1,14 Kg                        |
| PROTECTION DEGREE        | IP20                           |
| COLOUR TOLLERANCES       | SDCM <6                        |
| PACKING DIMENSIONS       | $0.0 \times 0.0 \times 0.0$ cm |
|                          |                                |









Light fixture for indoor wall installation with diffuse emission. Steel, aluminum and brass structure. No.3 blown glass diffusers with diffusing finish. Wall mounting base made of galvanized sheet metal. Polyacrylic paint in mat black or mat brass color. Dimmable G9 2700K LED sources included.

### **Technical drawing**