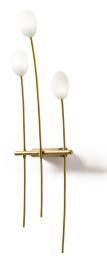

Light fixture for indoor wall installation with diffuse emission. Steel, aluminum and brass structure. No.3 blown glass diffusers with diffusing finish. Wall mounting base made of galvanized sheet metal. Polyacrylic paint in mat black or mat brass color. Dimmable G9 2700K LED sources included.